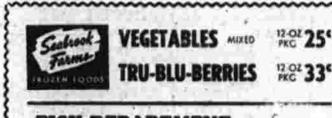

FISH DEPARTMENT FLOUNDER FILLET 45 FRESH BUTTERFISH " 25° REDFISH FILLET MANCY IS 35°

SANDWICH ROLLS JOAN CAROL OF & 15° DOUGHNUTS COFFEE RING JOAN CAROL MARBLE CAKE JOAN CAROL APPLE SAUCE CAKE JOAN CAROL 602 33" WHOLE WHEAT BREAD